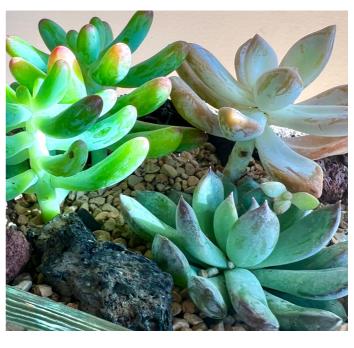

### **SUCCULENT TERRARIUMS**

### Globe Terrarium

An arrangement of assorted mini succulents in a clear globe vessel with decorative elements. We will select from a variety of arrangements, you will not receive this exact design.

6" - \$34 8" - \$54 10" - \$74