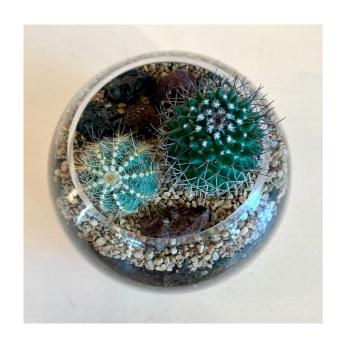

### Globe Terrarium

An arrangement of assorted mini cacti in a clear globe vessel with decorative elements. We will select from a variety of arrangements, you will not receive this exact design.

6" - \$34 8" - \$54 10" - \$74