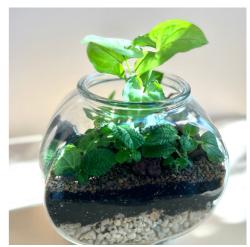

# TROPICAL TERRARIUMS

### Globe Terrarium

An arrangement of mini tropical plants in a clear globe vessel with decorative elements. We will select from a variety of arrangements, you will not receive this exact design.

6" - \$34 8" - \$54 10" - \$74