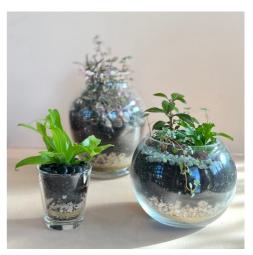

### Globe Terrarium

An arrangement of mini tropical plants in a clear globe vessel with decorative elements. We will select from a variety of arrangements, you will not receive this exact design.

6" - \$34 8" - \$54 10" - \$74

### Flask Terrarium

Tropical mini plants arranged into a laboratory glassware flask. This vessel has a narrow opening which keeps moisture in longer, making them more low maintenance!

500mL - \$28 1000mL - \$44 2000mL - \$74

# Vintage Terrarium

Unique, repurposed vessels planted with mini tropicals. No two are the same.

S-\$28 M-\$44 L-\$68