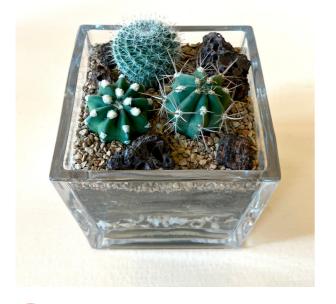

### **Cube Terrarium**

Mini cacti planted together in a glass cube vessel. We will select from a variety of arrangements, you will not receive this exact design.

S-\$28 M-\$44