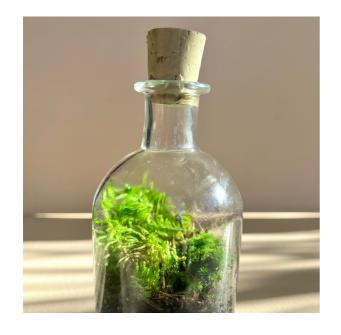

# Corked Terrarium (A)

A low maintenance mossy world created inside a corked bottle. Low maintenance.

\$20

### Corked Terrarium (B)

A low maintenance mossy world created inside a corked bottle. Low maintenance.