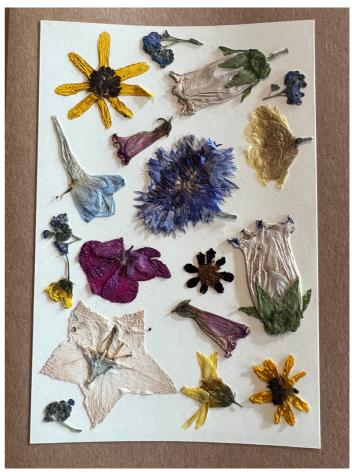

### Pressed Flower Cards

Blank greeting card made with local flowers and greens pressed in-shop. Each one is unique. Includes an envelope.

If you would like to add a gift message, please let us know at the time of order.