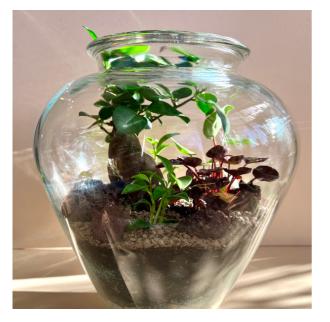

# TROPICAL TERRARIUMS

### Globe Terrarium

An arrangement of mini tropical plants in a clear globe vessel with decorative elements. We will select from a variety of arrangements, you will not receive this exact design.

6" - \$34 8" - \$54 10" - \$74