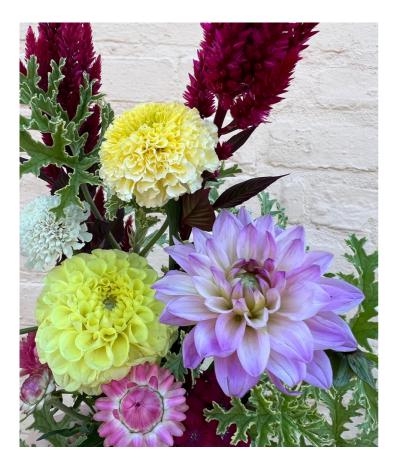

### **FLORAL**

# Fresh Local Bouquet (April-November)

A seasonal mixed bouquet featuring stems grown locally in Baltimore by Hillen Homestead. Filled with a mix of premium & filler flowers and greenery. Wrapped in brown paper and ribbon or can be arranged in vase.