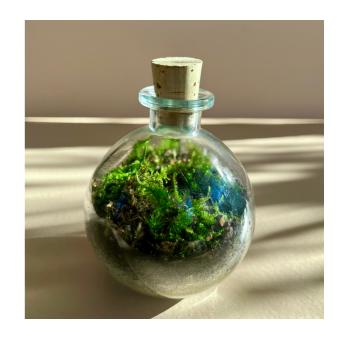

# Corked Terrarium (A)

A low maintenance mossy world created inside a corked bottle. Low maintenance.

\$20

### Corked Terrarium (B)

A low maintenance mossy world created inside a corked bottle. Low maintenance.