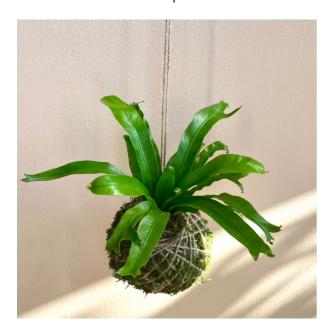

### Pet-Safe Kokedama

A seated or hanging Kokedama made with an assorted pet-safe (100% non-toxic) plant including Ferns, Palms, Maranta, etc.