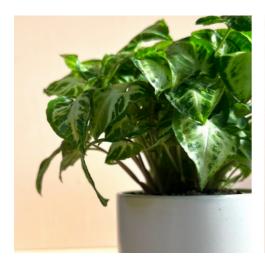

### Potted in White Pot

Assorted hardy tropical potted in a white pot with saucer. Perfect for housewarming or birthday gifts! You can specify if you want an upward growing, trailing, or flowering plant.

4" - \$28

Looking for a specific occasion? See options below (prices and availability will vary):

Sympathy: Peace Lily New Job: Money Tree