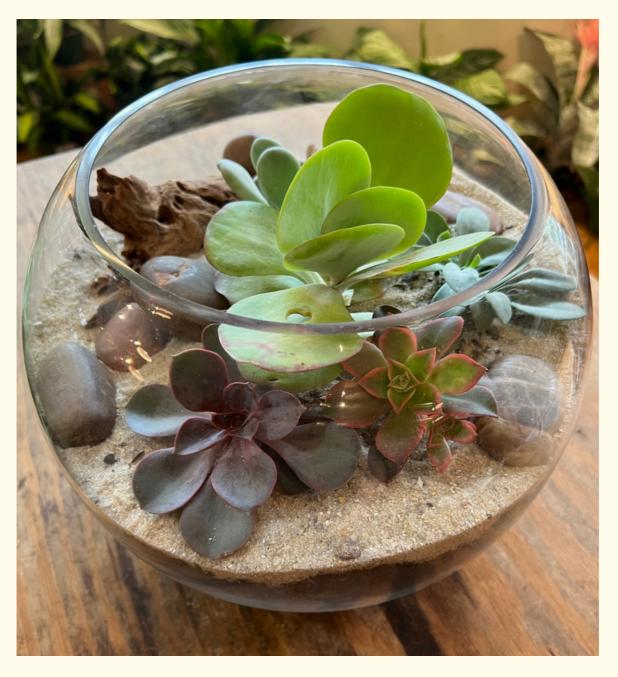

### **SUCCULENT TERRARIUMS**

### Globe Terrarium

An arrangement of assorted mini succulents in a clear globe vessel with decorative elements. We will select from a variety of arrangements, you will not receive this exact design.

6" - \$34 8" - \$54 10" - \$74