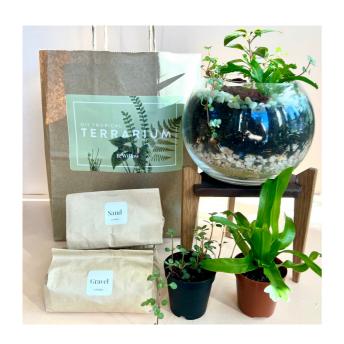

# **Tropical Kit**

An all-in-one kit to make your own globe terrarium! Comes with 2 mini tropical plants, drainage layers, planting materials, 1 glass globe, instruction and care card!

\$30