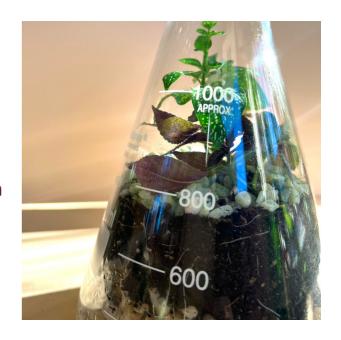

# TROPICAL TERRARIUMS

### Flask Terrarium

Tropical mini plants arranged into a laboratory glassware flask. This vessel has a narrow opening which keeps moisture in longer, making them more low maintenance!

500mL - \$28 1000mL - \$44 2000mL - \$74