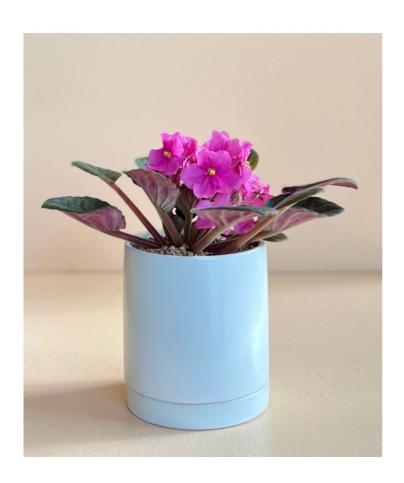

- \$28





### **Cube Terrarium**

Mini cacti planted together in a glass cube vessel. We will select from a variety of arrangements, you will not receive this exact design.

S-\$28 M-\$44



### **TERRARIUM KITS**



# **Tropical Kit**

An all-in-one kit to make your own globe terrarium! Comes with 2 mini tropical plants, drainage layers, planting materials, 1 glass globe, instruction and care card!

\$30

### Succulent Kit

An all-in-one kit to make your own globe terrarium! Comes with 2 mini succulents, drainage layers, planting materials, 1 glass globe, instruction and care card!

\$30





### Cacti Kit

An all-in-one kit to make your own globe terrarium! Comes with 2 mini cacti, drainage layers, planting materials, 1 glass globe, instruction and care card!



### POTTED TROPICALS



### Potted in White Pot

Assorted hardy tropical potted in a white pot with saucer. Perfect for housewarming or birthday gifts! You can specify if you want an upward growing, trailing, or flowering plant.

4" - \$28

Looking for a specific occasion? See options below (prices and availability will vary):

Sympathy: Peace Lily New Job: Money Tree

### Potted in Terra Cotta

Assorted hardy tropical plant potted into a terra cotta pot, with matching saucer.

4" - \$20



### POTTED DESERT PLANTS



#### Cacti in Terra Cotta

Assorted cacti potted into a terra cotta pot, with matching saucer. Great gift for someone with a bright, sunny window!

4" - \$20 6" - \$34

# Succulents in Terra Cotta

Assorted succuelents potted into a terra cotta pot, with matching saucer. Great gift for someone wit