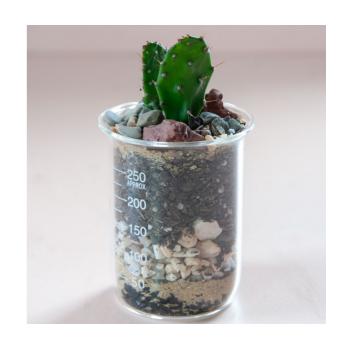

### **Beaker Terrarium**

Cacti arranged into a laboratory glassware beaker. We will select from a variety of arrangements, you will not receive this exact design.

250mL - \$20 500mL - \$28