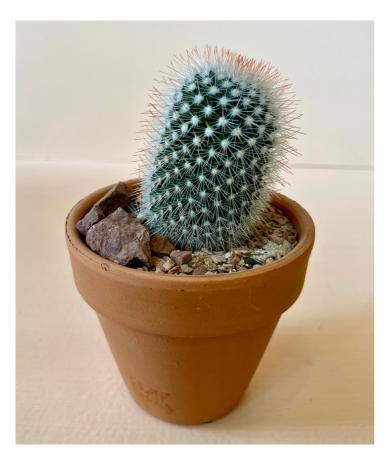

i succulents, drainage layers, planting materials, 1 glass globe, instruction and care card!

\$30





### Cacti Kit

An all-in-one kit to make your own globe terrarium! Comes with 2 mini cacti, drainage layers, planting materials, 1 glass globe, instruction and care card!



### POTTED TROPICALS



### Potted in White Pot

Assorted hardy tropical potted in a white pot with saucer. Perfect for housewarming or birthday gifts! You can specify if you want an upward growing, trailing, or flowering plant.

4" - \$28

Looking for a specific occasion? See options below (prices and availability will vary):

Sympathy: Peace Lily New Job: Money Tree

### Potted in Terra Cotta

Assorted hardy tropical plant potted into a terra cotta pot, with matching saucer.

4" - \$20



### POTTED DESERT PLANTS



#### Cacti in Terra Cotta

Assorted cacti potted into a terra cotta pot, with matching saucer. Great gift for someone with a bright, sunny window!

4" - \$20 6" - \$34

# Succulents in Terra Cotta

Assorted succuelents potted into a terra cotta pot, with matching saucer. Great gift for someone with a bright, sunny window!

4" - \$20 6" - \$34



### TROPICAL BASKETS



Upwards Growing Tropical

We will hand pick a 6" hardy upward-growing tropical plant for you, placed in a decorative wicker basket. Varieties may include Dracaena, Aglaonema, Sansevieria, Dieffenbachia, etc.

\$36

# **Trailing Tropical**

We will hand pick a 6" hardy trailing tropical plant for you, placed in a decorative wicker basket. Varieties may include Pothos or Philodendron.



### **KOKEDAMA 'MOSS BALL'**



# Tra