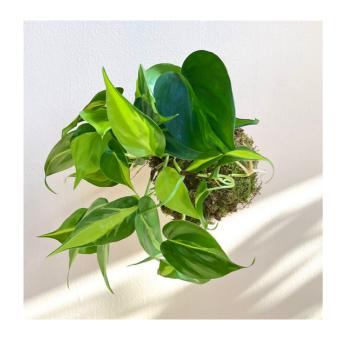

# Trailing Kokedama

An assorted trailing tropical (like a Pothos or Philodendron) wrapped beautifully in moss and twine. The Kokedama can hang from hook or ceiling.

\$30