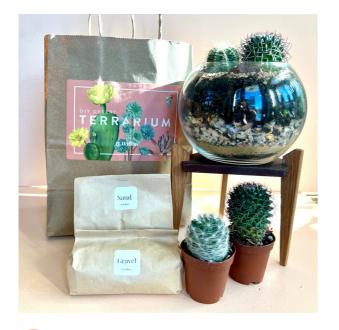

### Cacti Kit

An all-in-one kit to make your own globe terrarium! Comes with 2 mini cacti, drainage layers, planting materials, 1 glass globe, instruction and care card!