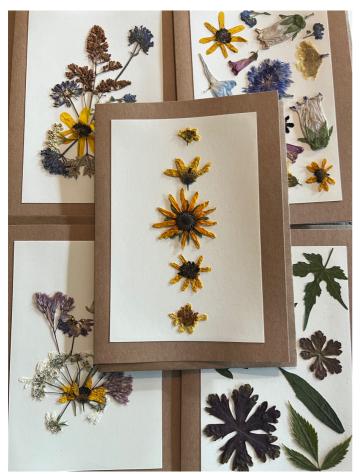

### Pressed Flower Cards

Blank greeting card made with local flowers and greens pressed in-shop. Each one is unique. Includes an envelope.

If you would like to add a gift message, please let us know at the time of order.