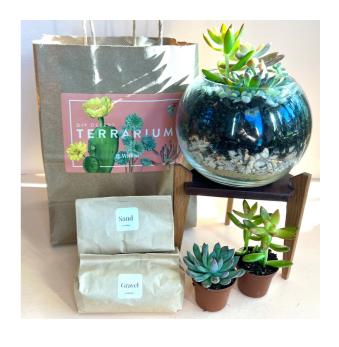

### Succulent Kit

An all-in-one kit to make your own globe terrarium! Comes with 2 mini succulents, drainage layers, planting materials, 1 glass globe, instruction and care card!

\$30