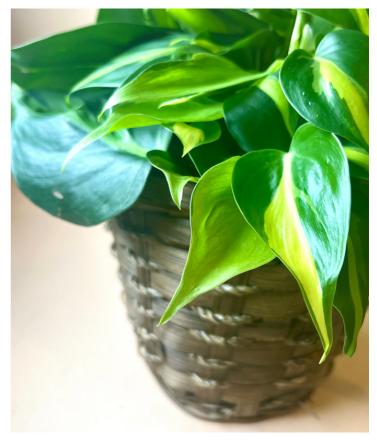

# **Trailing Tropical**

We will hand pick a 6" hardy trailing tropical plant for you, placed in a decorative wicker basket. Varieties may include Pothos or Philodendron.