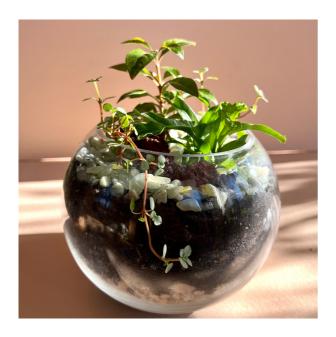

# TROPICAL TERRARIUMS

### Globe Terrarium

An arrangement of mini tropical plants in a clear globe vessel with decorative elements. We will select from a variety of arrangements, you will not receive this exact design.

6" - \$34 8" - \$54 10" - \$74