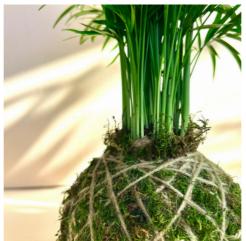

### **KOKEDAMA 'MOSS BALL'**

# Trailing Kokedama

An assorted trailing tropical (like a Pothos or Philodendron) wrapped beautifully in moss and twine. The Kokedama can hang from hook or ceiling.

\$30

### Seated Kokedama

An assorted upwards growing tropical (like a Bella Palm, Money Tree, Dracaena) wrapped beautifully in moss and twine. The Kokedama is intended to sit in a bowl or on a saucer.

\$30