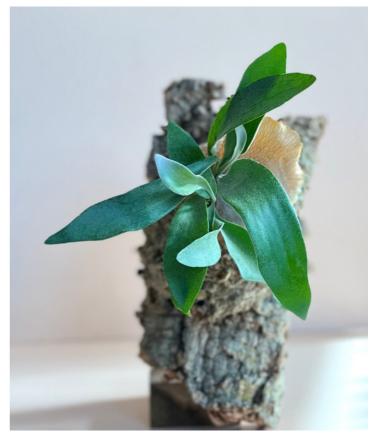

### **MOUNTED PLANTS**

### Cork Board

Assorted vining and epiphytic tropicals mounted on cork boards. A very light-weight and natural-looking option. Has hanging wire attached to the back and can hang easily on any nail or screw in the wall.