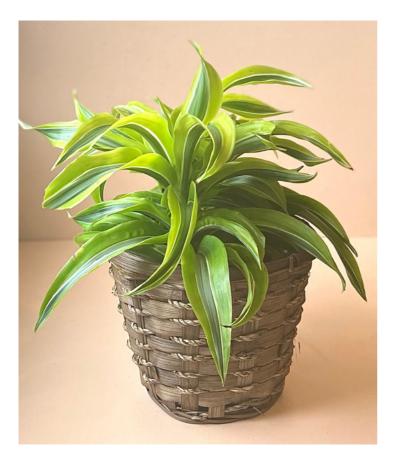

### TROPICAL BASKETS

Upwards Growing Tropical

We will hand pick a 6" hardy upward-growing tropical plant for you, placed in a decorative wicker basket. Varieties may include Dracaena, Aglaonema, Sansevieria, Dieffenbachia, etc.

\$36