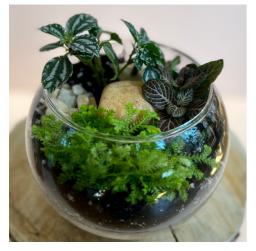

### Globe Terrarium

An arrangement of mini tropical plants in a clear globe vessel with decorative elements. We will select from a variety of arrangements, you will not receive this exact design.

6" - \$34 8" - \$54 10" - \$74

### Globe Terrarium

An arrangement of assorted mini succulents in a clear globe vessel with decorative elements. We will select from a variety of arrangements, you will not receive this exact design.

6" - \$34 8" - \$54 10" - \$74

### Globe Terrarium

An arrangement of assorted mini cacti in a clear globe vessel with decorative elements. We will select from a variety of arrangements, you will not receive this exact design.

6" - \$34 8" - \$54 10" - \$74