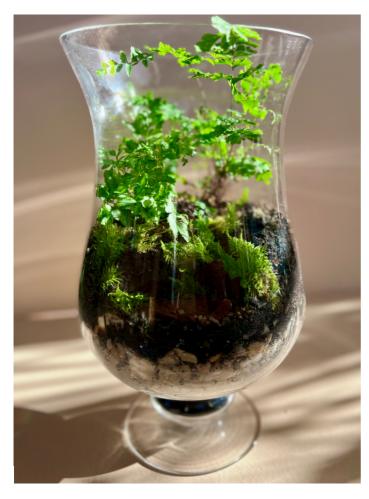

## **MOSS TERRARIUMS**

### Flask Terrarium

A low maintenance mossy world created inside a laboratory flask.

Low maintenance and incredibly fun to watch the moss grow!

250mL - \$20