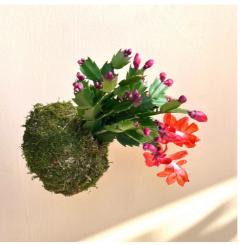

# Trailing Kokedama

An assorted trailing tropical (like a Pothos or Philodendron) wrapped beautifully in moss and twine. The Kokedama can hang from hook or ceiling.

\$30

### Seated Kokedama

An assorted upwards growing tropical (like a Bella Palm, Money Tree, Dracaena) wrapped beautifully in moss and twine. The Kokedama is intended to sit in a bowl or on a saucer.

\$30

### Pet-Safe Kokedama

A seated or hanging Kokedama made with an assorted pet-safe (100% non-toxic) plant including Ferns, Palms, Maranta, etc.