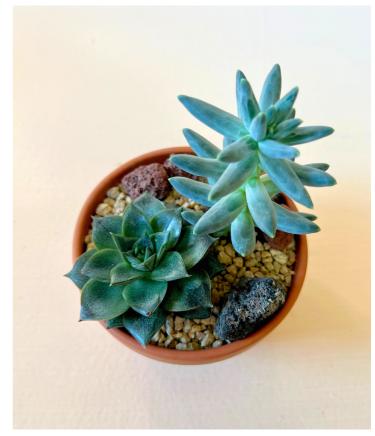

al potted in a white pot with saucer. Perfect for housewarming or birthday gifts! You can specify if you want an upward growing, trailing, or flowering plant.

4" - \$28

Looking for a specific occasion? See options below (prices and availability will vary):

Sympathy: Peace Lily New Job: Money Tree

### Potted in Terra Cotta

Assorted hardy tropical plant potted into a terra cotta pot, with matching saucer.

4" - \$20



### POTTED DESERT PLANTS



#### Cacti in Terra Cotta

Assorted cacti potted into a terra cotta pot, with matching saucer. Great gift for someone with a bright, sunny window!

4" - \$20 6" - \$34

# Succulents in Terra Cotta

Assorted succuelents potted into a terra cotta pot, with matching saucer. Great gift for someone with a bright, sunny window!

4" - \$20 6" - \$34



### TROPICAL BASKETS



Upwards Growing Tropical

We will hand pick a 6" hardy upward-growing tropical plant for you, placed in a decorative wicker basket. Varieties may include Dracaena, Aglaonema, Sansevieria, Dieffenbachia, etc.

\$36

# **Trailing Tropical**

We will hand pick a 6" hardy trailing tropical plant for you, placed in a decorative wicker basket. Varieties may include Pothos or Philodendron.



### **KOKEDAMA 'MOSS BALL'**



# Trailing Kokedama

An assorted trailing tropical (like a Pothos or Philodendron) wrapped beautifully in moss and twine. The Kokedama can hang from hook or ceiling.

\$30

### Seated Kokedama

An assorted upwards growing tropical (like a Bella Palm, Money Tree, Dracaena) wrapped beautifully in moss and twine. The Kokedama is intended to sit in a bowl