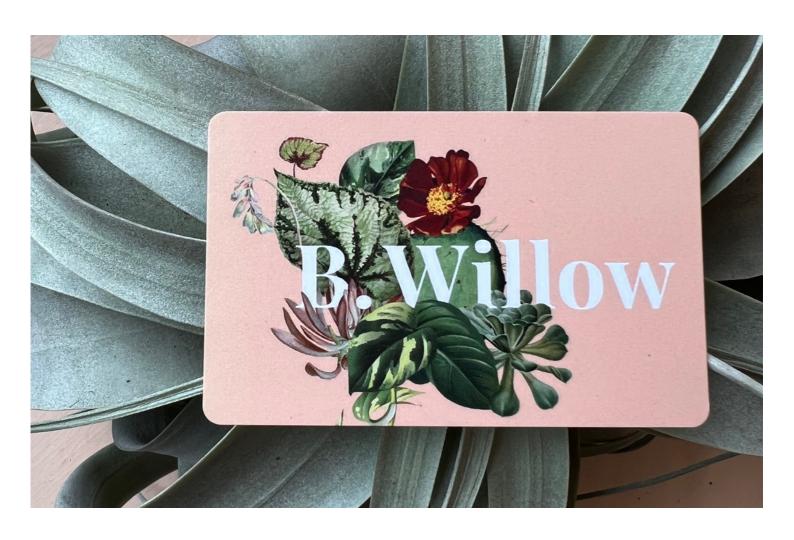

# Physical Card

Recycled plastic gift card in small kraft paper envelope.
Choose any amount from \$15-\$200 or anywhere in between. Physical cards need to be purchased and picked up in-store.