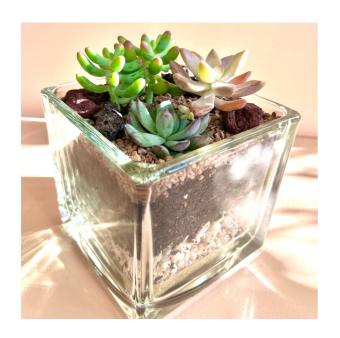

# Cube Terrarium

Mini succulents planted together in a glass cube vessel. We will select from a variety of arrangements, you will not receive this exact design.

S-\$28 M-\$44