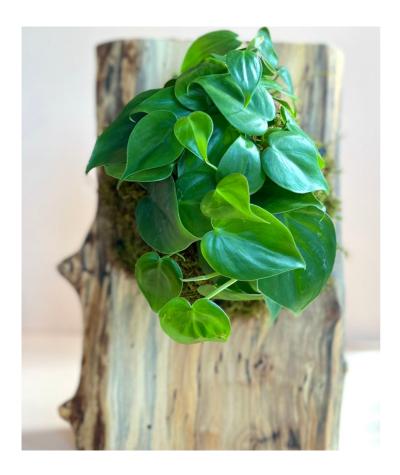

### **MOUNTED PLANTS**

### Wooden Board

Assorted vining tropicals mounted on wood slabs. The wooden slabs are sourced from Camp Small in Baltimore, MD that repurposes fallen trees around the city. Has hanging wire attached to the back and can hang easily on any nail or screw in the wall.