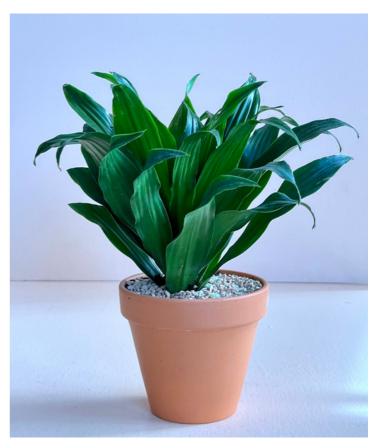

terrarium! Comes with 2 mini succulents, drainage layers, planting materials, 1 glass globe, instruction and care card!

\$30





### Cacti Kit

An all-in-one kit to make your own globe terrarium! Comes with 2 mini cacti, drainage layers, planting materials, 1 glass globe, instruction and care card!



### POTTED TROPICALS



### Potted in White Pot

Assorted hardy tropical potted in a white pot with saucer. Perfect for housewarming or birthday gifts! You can specify if you want an upward growing, trailing, or flowering plant.

4" - \$28

Looking for a specific occasion? See options below (prices and availability will vary):

Sympathy: Peace Lily New Job: Money Tree

### Potted in Terra Cotta

Assorted hardy tropical plant potted into a terra cotta pot, with matching saucer.

4" - \$20



### POTTED DESERT PLANTS



#### Cacti in Terra Cotta

Assorted cacti potted into a terra cotta pot, with matching saucer. Great gift for someone with a bright, sunny window!

4" - \$20 6" - \$34

# Succulents in Terra Cotta

Assorted succuelents potted into a terra cotta pot, with matching saucer. Great gift for someone with a bright, sunny window!

4" - \$20 6" - \$34



### TROPICAL BASKETS



Upwards Growing Tropical

We will hand pick a 6" hardy upward-growing tropical plant for you, placed in a decorative wicker basket. Varieties may include Dracaena, Aglaonema, Sansevieria, Dieffenbachia, etc.

\$36

# **Trailing Tropical**

We will hand pick a 6" hardy trailing tropical plant for you, placed in a decorative wicker basket. Varieties may include Pothos or Philodendron.



### **KOK