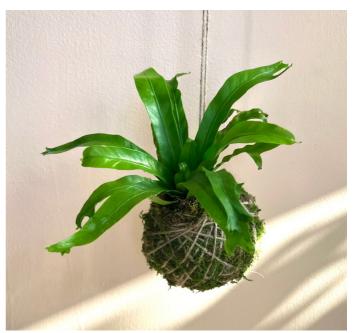

### **KOKEDAMA 'MOSS BALL'**

# Trailing Kokedama

An assorted trailing tropical (like a Pothos or Philodendron) wrapped beautifully in moss and twine. The Kokedama can hang from hook or ceiling.

\$30