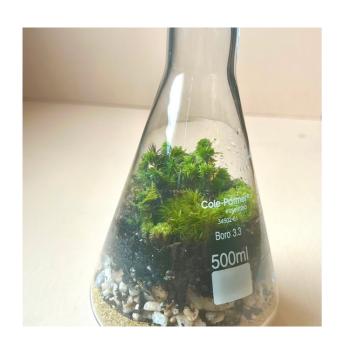

### Flask Terrarium

Tropical mini plants arranged into a laboratory glassware flask. This vessel has a narrow opening which keeps moisture in longer, making them more low maintenance!

500mL - \$28 1000mL - \$44 2000mL - \$74