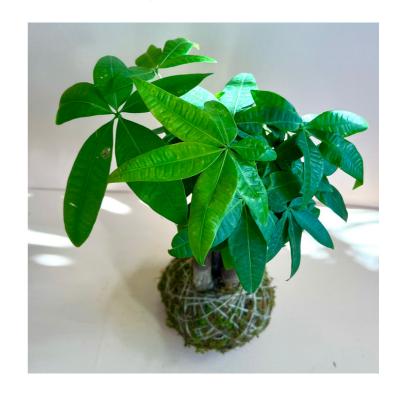

### **KOKEDAMA 'MOSS BALL'**

### Seated Kokedama

An assorted upwards growing tropical (like a Bella Palm, Money Tree, Dracaena) wrapped beautifully in moss and twine. The Kokedama is intended to sit in a bowl or on a saucer.

\$30