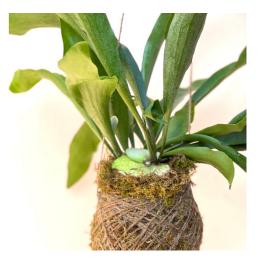

### **KOKEDAMA 'MOSS BALL'**

# Trailing Kokedama

An assorted trailing tropical (like a Pothos or Philodendron) wrapped beautifully in moss and twine. The Kokedama can hang from hook or ceiling.

\$30