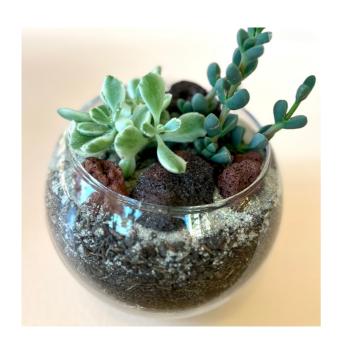

# Cube Terrarium

Mini succulents planted together in a glass cube vessel. We will select from a variety of arrangements, you will not receive this exact design.

S-\$28 M-\$44